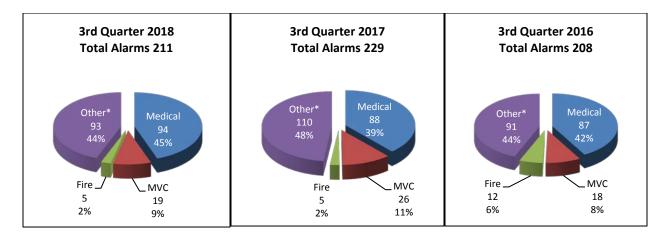

# **Discussion:**

The attached information shows the fire alarm activities for the three stations, as well as the activities from the Fire Prevention Officer and the Public Education/Training Officer

In total during the third quarter, the Fire Department responded to a total of 211 alarms. For the same period in 2017, the number was 229 and in 2016, the number was 208.

# **Third Quarter Alarm Stats Comparison**

Comparing the year-to-date alarm stats, from January 1<sup>st</sup> to September 30<sup>th</sup>, the Fire Department responded to a total of 621 alarms. For the same period in 2017, the department responded to 571 alarms and in 2016, they responded to 551 alarms.