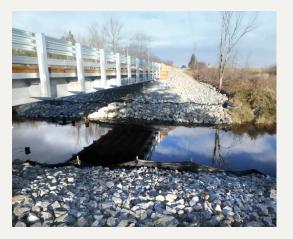

Councillor A. Junker asked for an update on the both the Holland Mills and Bridge Street bridge repairs and the Director of Public Works advised that the Bridge Street bridge is anticipated to be completed earlier than schedule while the Holland Mills bridge is slightly behind schedule; however, it will be complete by the end of the year.