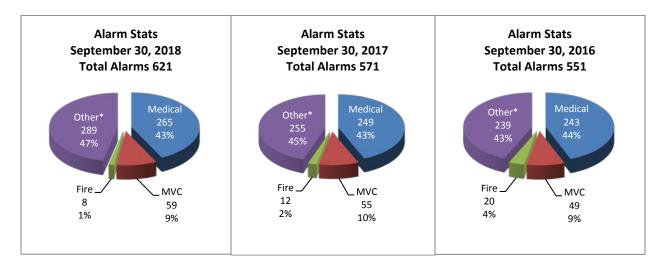

# **Third Quarter Alarm Stats Comparison**

Comparing the year-to-date alarm stats, from January 1<sup>st</sup> to September 30<sup>th</sup>, the Fire Department responded to a total of 621 alarms. For the same period in 2017, the department responded to 571 alarms and in 2016, they responded to 551 alarms.

# Year-to-Date Alarm Stats Comparison (September 30, 2018)

<sup>\*</sup>Includes Alarms Ringing, Burn Complaints, CO Investigations, and smoke or odour investigations and any other miscellanous calls.