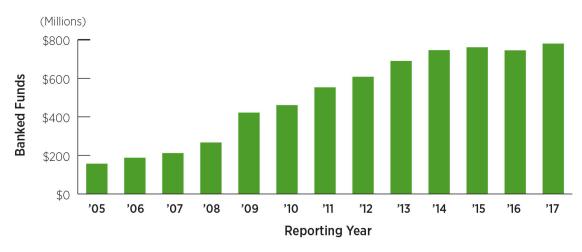

s gives municipalities the ability to plan for future infrastructure projects and smooths the impact of year-to-year fluctuations in other infrastructure funding. By the end of 2017, Ontario's municipalities had \$780.8 million in federal Gas Tax reserves.

AMO's agreement with each municipality requires unused funds to be stored in interest-bearing accounts or investments. Banked funds are therefore earning interest, and interest revenues have increased with the amount of federal Gas Tax funds in reserves. Ontario's communities reported interest revenues of \$13.4 million in 2017 – and have earned \$125.9 million since 2005. Interest revenues are treated as federal Gas Tax funds and are reinvested in federal Gas Tax projects.

Figure 3: Federal Gas Tax Funds Held in Reserves (2015-2017)









Replacement of Red Cross Para Transit Bus in the Town of Collingwood.

# **Benefits of the Federal Gas Tax Fund**

### **Measuring Benefits**

By reporting on project results, municipal governments demonstrate how federal investment in local infrastructure is helping to meet the national objectives of increased productivity and economic growth, cleaner environment and stronger cities and communities.

AMO, in consultation with municipalities and with the approval of the Fund's Oversight Committee, developed a series of output and outcome indicators to measure the benefits of each infrastructure investment. Municipalities began reporting benefits generated by federal Gas Tax investments under these new indicators in the 2016 reporting year.

### **The 2018 Outcomes Report**

AMO rel