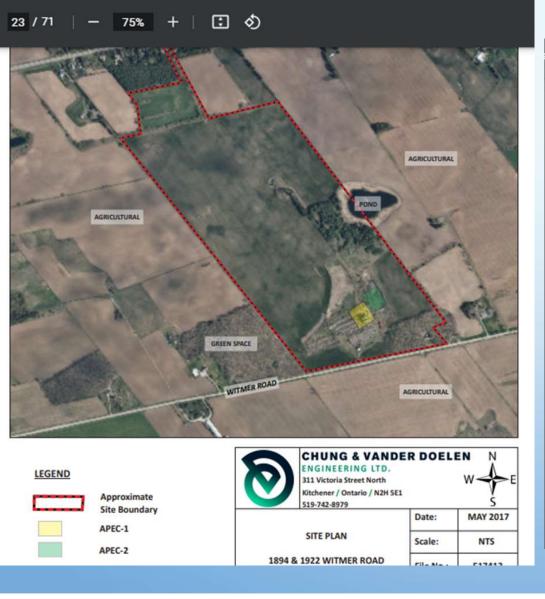

### IT SHOULD BE NOTED THAT THE OBSERVATIONS AND RECOMMENDATIONS PRESENTED IN THIS REPORT ARE LIMITED TO THE ACTUAL LOCATIONS EXPLORED.

- THE SITE CONDITION RECORD FOR 1922 AND 1894 WITMER ROAD.
- TOTAL AREA OF RECORD OF SITE CONDITION PROPERTY (IN HECTARES) 66.15700
- CURRENT PROPERTY USE: <u>RESIDENTIAL</u>
- INTENDED PROPERTY USE: INDUSTRIAL