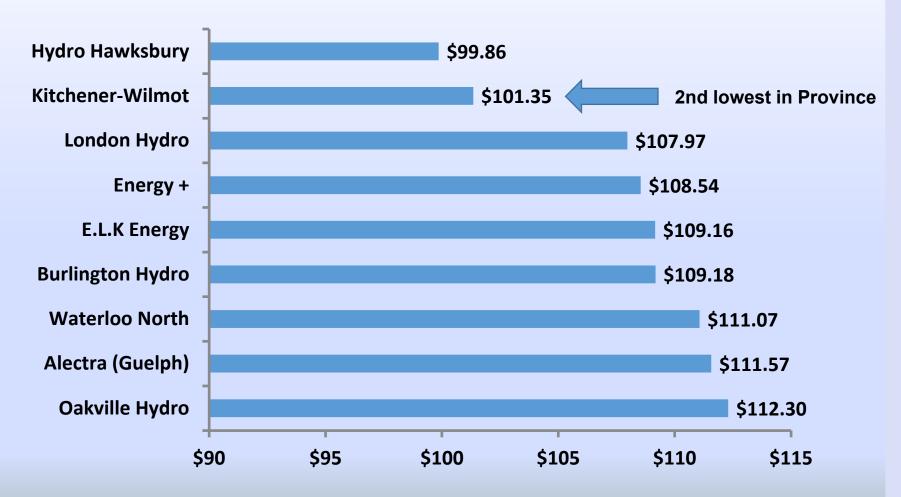

# Rates for 700 kWh Residential Customer Effective Jan. 1/21

**Total Bill \$101.35** 

\*21.2% Ontario Electricity Rebate equals \$23.40 not included in the total bill