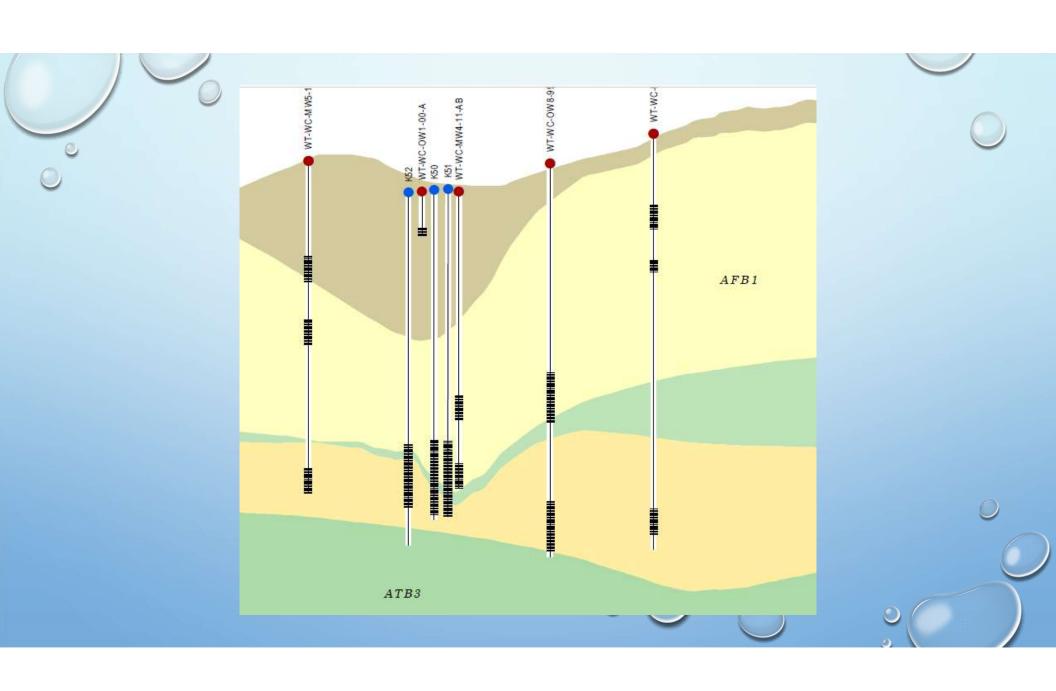

#### REVIEW OF HYDROGEOLOGICAL ASSESSMENT AND OPERATIONAL PLAN

- THE CATEGORY 3 LICENSE WILL ONLY PERMIT THE EXTRACTION OF AGGREGATE FROM ABOVE THE WATER TABLE.
- ONE POND WILL BE CREATED IN THE WATER TABLE AS A WATER SOURCE FOR THE AGGREGATE PROCESSING PLANT.
- A PERMIT TO TAKE WATER WILL BE REQUIRED TO SUPPLY THE AGGREGATE PROCESSING PLANT.

## THE SITE PLAN SHEET 2, OPERATIONAL NOTES

SECTION 18. AGGREGATE WASHING:

THE WASH PLANT WILL BE LOCATED WITHIN PHASE 1 WITH WATER DERIVED FROM THE WASH <u>PONDS</u> CONSTRUCTED INTO THE WATER TABLE; SUBJECT TO APPROVAL BY MECP, INCLUDING (IF NECESSARY) A PERMIT TO TAKE WATER.

### ENVIRONMENTAL SITE ASSESSMENT AND RECORD OF SITE CONDITION

(USED AS BACKGROUND INFORMATION IN THE HYDROLOGICAL STUDY)

- MAY 23 2017 PHASE ONE ENVIRONMENTAL SITE ASSESSMENT
- DONE FOR DUE DILIGENT FOR A REAL ESTATE TRANSACTION AND NOT FOR A RECORD OF SITE CONDITION.
- THE PHASE II ENVIRONMENTAL SITE ASSESSMENT PAGE 136; THE STATEMENT OF LIMITATIONS:

### IT SHOULD BE NOTED THAT THE OBSERVATIONS AND RECOMMENDATIONS PRESENTED IN THIS REPORT ARE LIMITED TO THE ACTUAL LOCATIONS EXPLORED.

- THE SITE CONDITION RECORD FOR 1922 AND 1894 WITMER ROAD.
- TOTAL AREA OF RECORD OF SITE CONDITION PROPERTY (IN HECTARES) 66.15700
- CURRENT PROPERTY USE: <u>RESIDENTIAL</u>
- INTENDED PROPERTY USE: INDUSTRIAL