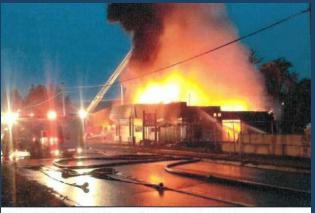

# **SITE HISTORY**

162 Snyder's Road E, Baden

162 Snyder's Road East has an exciting history and has been subject to a number of owners and uses. Past uses have included:

- Woolen Mill (burned to the ground in 1916)
- Garage (lunch bar, gas pumps, car repairs)
- Construction of wood furniture (1977 fire)
- Meat Market and Grocery
- Landscape Supplies (2016 fire)