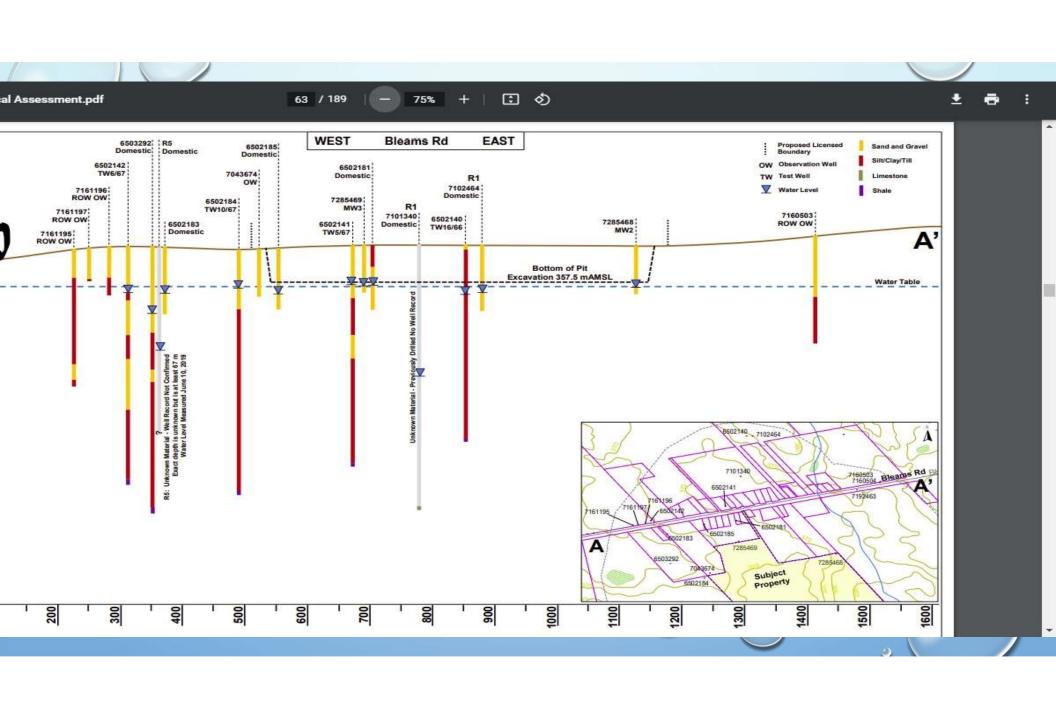

#### WELLS DRILLED ON OR NEAR CATTLE YARD

| 6502182         | PDF HTML             | N/A    | N/A    | 3106      | 27.1      | 05/15/1963       |
|-----------------|----------------------|--------|--------|-----------|-----------|------------------|
| Rated 18 GPM    |                      |        |        |           |           |                  |
| 6504011         | PDF HTML             | N/A    | N/A    | 3134      | 32.0      | 09/18/1973       |
| Near biogas dig | gester 30GPM         |        |        |           |           |                  |
| 6504009         | PDF HTML             | N/A    | N/A    | 3134      | 32.3      | 10/03/1973       |
| Domestic 8 GPI  | M House 1843 in bu   | sh lot |        |           |           |                  |
| 6504197         | PDF   HTML           | N/A    | N/A    | 3134      | 30.8      | 09/16/1974       |
| Center barns 8  | GPM                  |        |        |           |           |                  |
| 6504418         | PDF HTML             | N/A    | N/A    | 3134      | 121.9     | 02/21/1976       |
| Irrigation well | eastside of lane 600 | GPM p  | ump se | t at 70 m | . Water o | quality: Mineral |
| 6504472         | PDF   HTML           | N/A    | N/A    | 3134      | 106.1     | 06/03/1976       |
|                 |                      |        |        |           |           |                  |