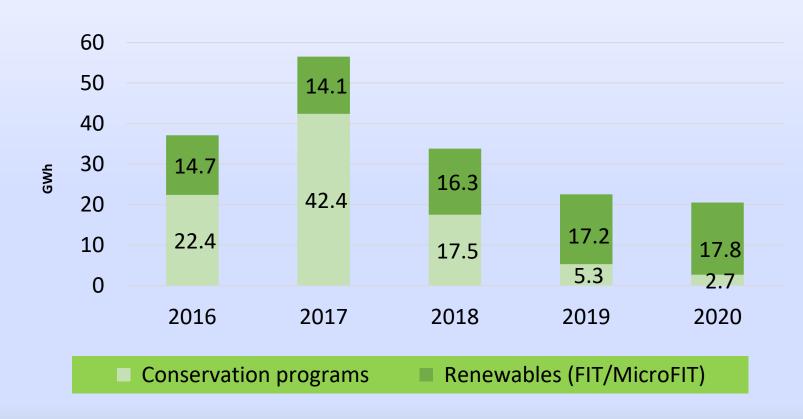

--------------------|-------------------|---------|------|------|------|
| Customer Service Performance Indicator                      | Criteria          | Min Std | %    | %    | %    |
| Connection of new LV services                               | 5 working days    | 90%     | 99%  | 99%  | 99%  |
| Telephone accessibility                                     | Within 30 secs    | 65%     | 92%  | 90%  | 88%  |
| Appointment scheduling, including underground cable locates | 5 working<br>days | 90%     | 91%  | 97%  | 95%  |
| Emergency response - urban                                  | Within 60 mins    | 80%     | 88%  | 91%  | 86%  |
| Emergency response - rural                                  | Within 120 mins   | 80%     | 100% | 100% | 100% |

# Renewables & Energy Conservation



## **GridSmartCity**



## Collaboration is a key component of Kitchener-Wilmot Hydro's success

GridSmartCity is a cooperative of 15 medium size, municipally-owned, electricity distributors that share resources, insights and systems that help run smarter companies while advancing innovation, reliability and efficiency across Ontario's electricity grid.

GridSmartCity's electricity distributors manage approximately \$2.8 billion in assets, serving over 777,000 customers across more than 40 communities in Ontario stretching from Windsor to Niagara and Kingston.

Top 4 in Ontario by Customer Size

## **Commitment to Safety**

## Preparing for a Pandemic













| New procedures issued and updated based on medical advice and ventilation |       |
|--------------------------------------