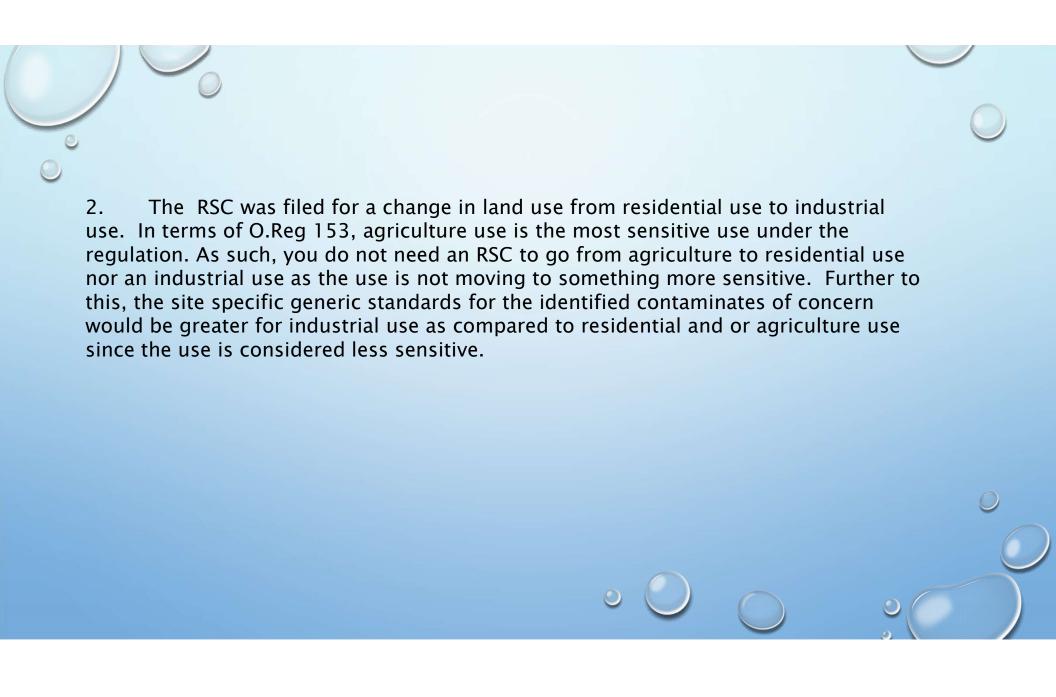

### IT SHOULD BE NOTED THAT THE OBSERVATIONS AND RECOMMENDATIONS PRESENTED IN THIS REPORT ARE LIMITED TO THE ACTUAL LOCATIONS EXPLORED.

- THE SITE CONDITION RECORD FOR 1922 AND 1894 WITMER ROAD.
- TOTAL AREA OF RECORD OF SITE CONDITION PROPERTY (IN HECTARES) 66.15700
- CURRENT PROPERTY USE: <u>RESIDENTIAL</u>
- INTENDED PROPERTY USE: INDUSTRIAL