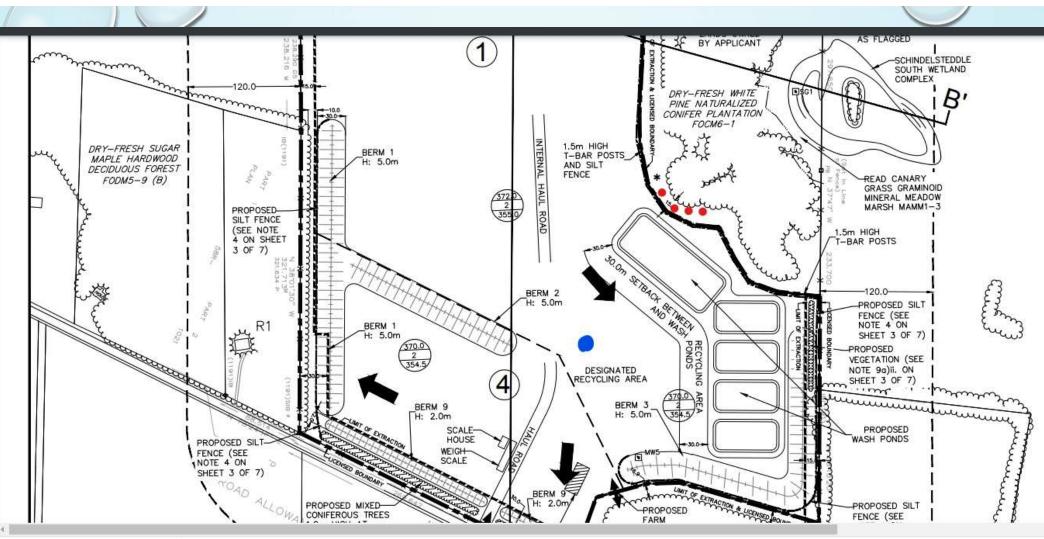

#### REVIEW OF HYDROGEOLOGICAL ASSESSMENT AND OPERATIONAL PLAN

- THE CATEGORY 3 LICENSE WILL ONLY PERMIT THE EXTRACTION OF AGGREGATE FROM ABOVE THE WATER TABLE.
- ONE POND WILL BE CREATED IN THE WATER TABLE AS A WATER SOURCE FOR THE AGGREGATE PROCESSING PLANT.
- A PERMIT TO TAKE WATER WILL BE REQUIRED TO SUPPLY THE AGGREGATE PROCESSING PLANT.

## THE SITE PLAN SHEET 2, OPERATIONAL NOTES

SECTION 18. AGGREGATE WASHING:

THE WASH PLANT WILL BE LOCATED WITHIN PHASE 1 WITH WATER DERIVED FROM THE WASH <u>PONDS</u> CONSTRUCTED INTO THE WATER TABLE; SUBJECT TO APPROVAL BY MECP, INCLUDING (IF NECESSARY) A PERMIT TO TAKE WATER.