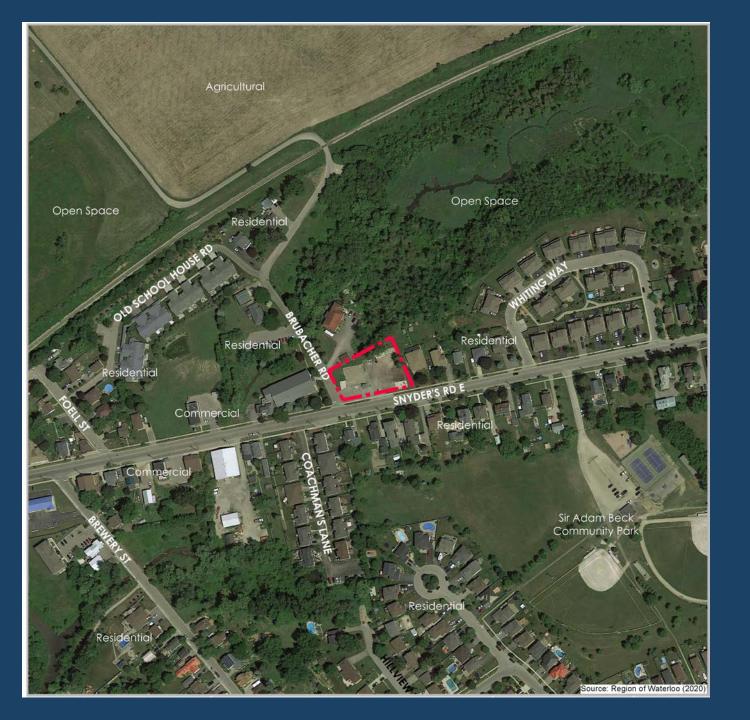

# **LOCATION**

162 Snyder's Road E, Baden

Within close proximity of key services and amenities including:

- Transit
- Active Transportation
- Sir Adam Beck Community Park
- Grocery/Convenience Stores
- Downtown Baden

# **SITE HISTORY**

162 Snyder's Road E, Baden

162 Snyder's Road East has an exciting history and has been subject to a number of owners and uses. Past uses have included:

- Woolen Mill (burned to the ground in 1916)
- Garage (lunch bar, gas pumps, car repairs)
- Construction of wood furniture (1977 fire)
- Meat Market and Grocery
- Landscape Supplies (2016 fire)