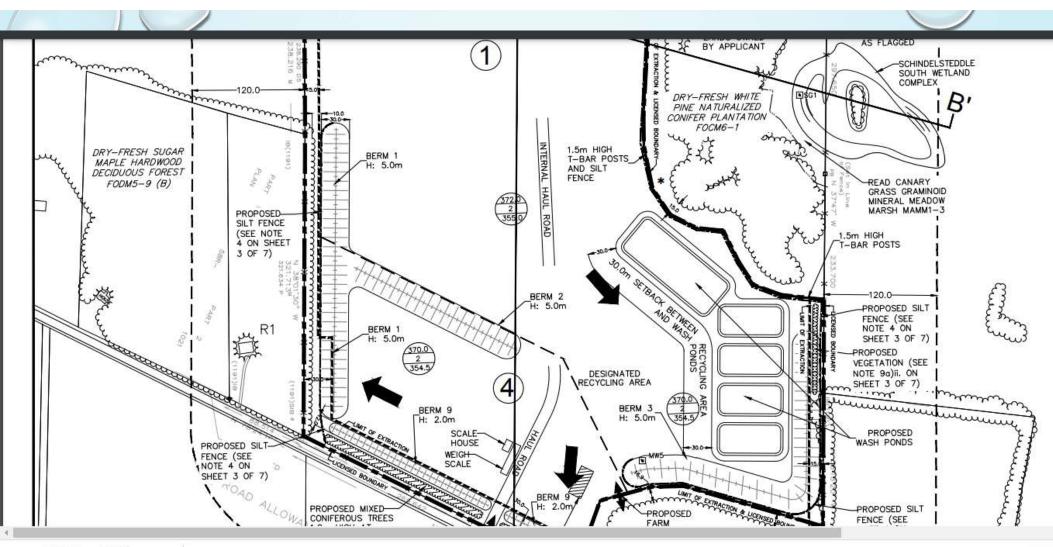

#### REVIEW OF HYDROGEOLOGICAL ASSESSMENT AND OPERATIONAL PLAN

- THE CATEGORY 3 LICENSE WILL ONLY PERMIT THE EXTRACTION OF AGGREGATE FROM ABOVE THE WATER TABLE.
- ONE POND WILL BE CREATED IN THE WATER TABLE AS A WATER SOURCE FOR THE AGGREGATE PROCESSING PLANT.
- A PERMIT TO TAKE WATER WILL BE REQUIRED TO SUPPLY THE AGGREGATE PROCESSING PLANT.

## THE SITE PLAN SHEET 2, OPERATIONAL NOTES

SECTION 18. AGGREGATE WASHING:

THE WASH PLANT WILL BE LOCATED WITHIN PHASE 1 WITH WATER DERIVED FROM THE WASH <u>PONDS</u> CONSTRUCTED INTO THE WATER TABLE; SUBJECT TO APPROVAL BY MECP, INCLUDING (IF NECESSARY) A PERMIT TO TAKE WATER.