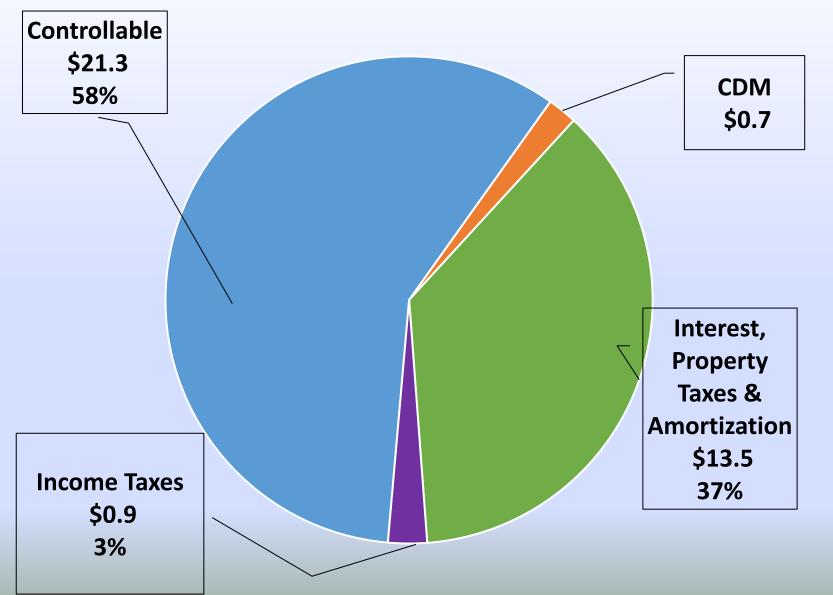

# **Operating Expense (\$36.4M)**

## 2019 Controllable Cost Per Customer Per Year (as published by OEB)