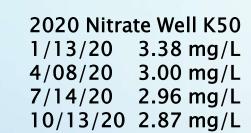

#### REVIEW OF HYDROGEOLOGICAL ASSESSMENT AND OPERATIONAL PLAN

- THE CATEGORY 3 LICENSE WILL ONLY PERMIT THE EXTRACTION OF AGGREGATE FROM ABOVE THE WATER TABLE.
- ONE POND WILL BE CREATED IN THE WATER TABLE AS A WATER SOURCE FOR THE AGGREGATE PROCESSING PLANT.
- A PERMIT TO TAKE WATER WILL BE REQUIRED TO SUPPLY THE AGGREGATE PROCESSING PLANT.

## THE SITE PLAN SHEET 2, OPERATIONAL NOTES

SECTION 18. AGGREGATE WASHING:

THE WASH PLANT WILL BE LOCATED WITHIN PHASE 1 WITH WATER DERIVED FROM THE WASH <u>PONDS</u> CONSTRUCTED INTO THE WATER TABLE; SUBJECT TO APPROVAL BY MECP, INCLUDING (IF NECESSARY) A PERMIT TO TAKE WATER.