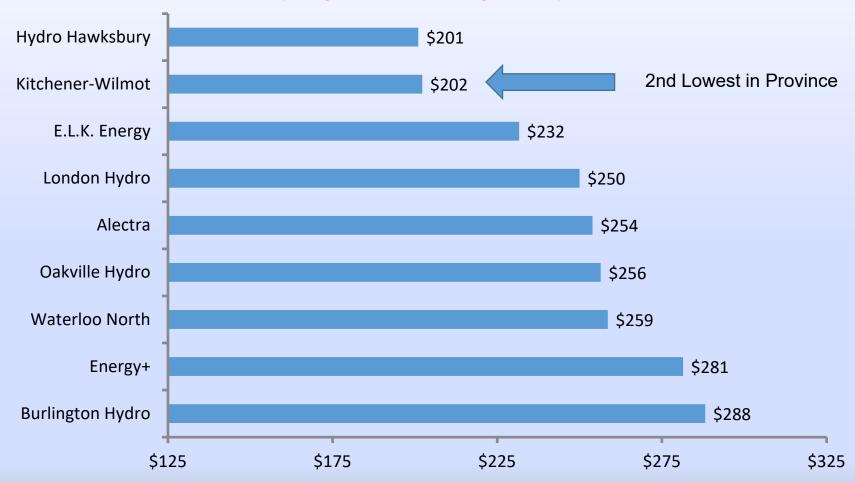

.0 in 2019)
- Distribution Revenue = \$43.3M (\$42.3M)
- Total Expenses = \$274.7M (\$239.3M)
- Operating Expenses = \$36.4M (\$36.4M)
- Net Income =\$11.0M (\$10.5M)

# Financial Impact of COVID-19

- Increase in OM & A Costs
  - Additional bad debts (\$500K increase)
  - New Covid Expenses (\$786K)
    - Transformer Station Monitoring
    - Safety Supplies
    - Vehicle Rentals
    - IT and System Changes
- Transitioned Office Staff to Work From Home and Field Staff to Work From Remote locations
- Managed Multiple Rate Changes, Time-Of-Use Optionality
- Administered COVID-19 Energy Assistance Programs for Residential and Small Business Customers



# **Capital Investments**



# **Operating Expense (\$36.4M)**







## 2019 Controllable Cost Per Customer Per Year (as published by OEB)





# Rates for 700 kWh Residential Customer Effective Jan. 1/21



**Total Bill \$101.35** 

\*21.2% Ontario Electricity Rebate equals \$23.40 not included in the total bill



# Monthly Residential bill (700 kWh) as at Jan. 1, 2021





## **Service Reliability Performance**

| Service<br>Reliability<br>Performance | Measurement                                            | Provincial Average 2014 to 2019 | 2016 | 2017 | 2018 | 2019 | 2020 |
|---------------------------------------|--------------------------------------------------------|---------------------------------|------|------|------|------|------|
| SAIDI                                 | Average length of outage (minutes) for the system      | 163.68                          | 66.6 | 54.9 | 41.1 | 60.9 | 31.8 |
| SAIFI