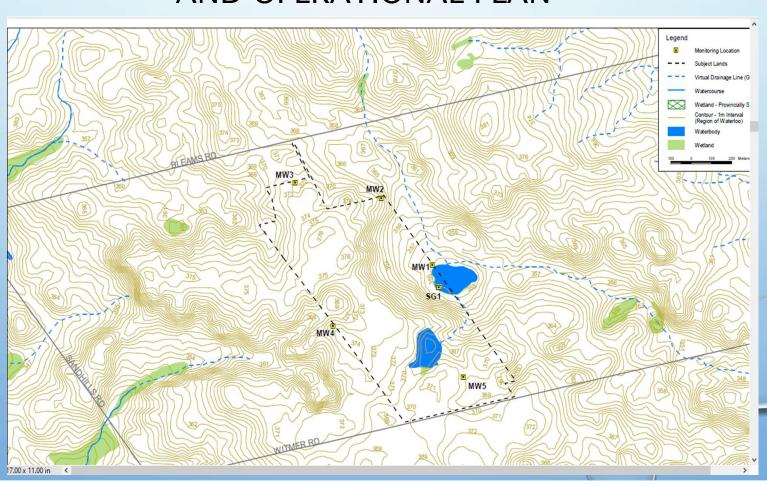

#### REVIEW OF HYDROGEOLOGICAL ASSESSMENT AND OPERATIONAL PLAN

- THE CATEGORY 3 LICENSE WILL ONLY PERMIT THE EXTRACTION OF AGGREGATE FROM ABOVE THE WATER TABLE.
- ONE POND WILL BE CREATED IN THE WATER TABLE AS A WATER SOURCE FOR THE AGGREGATE PROCESSING PLANT.
- A PERMIT TO TAKE WATER WILL BE REQUIRED TO SUPPLY THE AGGREGATE PROCESSING PLANT.

## THE SITE PLAN SHEET 2, OPERATIONAL NOTES

SECTION 18. AGGREGATE WASHING:

THE WASH PLANT WILL BE LOCATED WITHIN PHASE 1 WITH WATER DERIVED FROM THE WASH <u>PONDS</u> CONSTRUCTED INTO THE WATER TABLE; SUBJECT TO APPROVAL BY MECP, INCLUDING (IF NECESSARY) A PERMIT TO TAKE WATER.