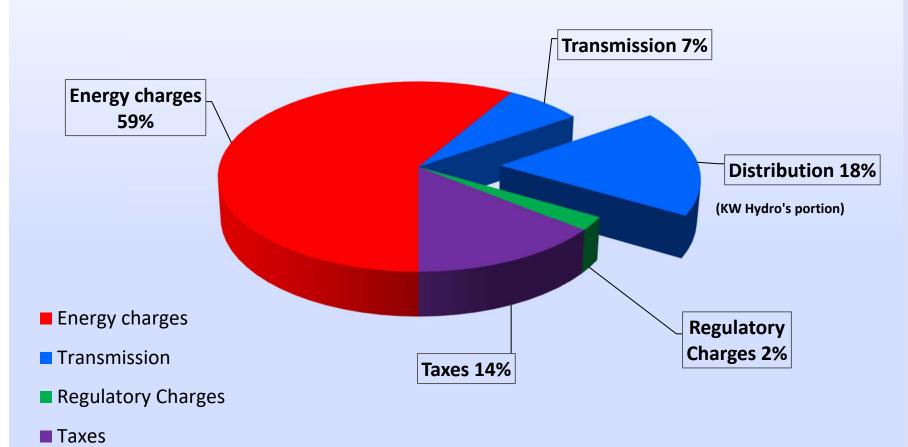

# Rates for 700 kWh Residential Customer Effective Jan. 1/21

**Total Bill \$101.35** 

\*21.2% Ontario Electricity Rebate equals \$23.40 not included in the total bill