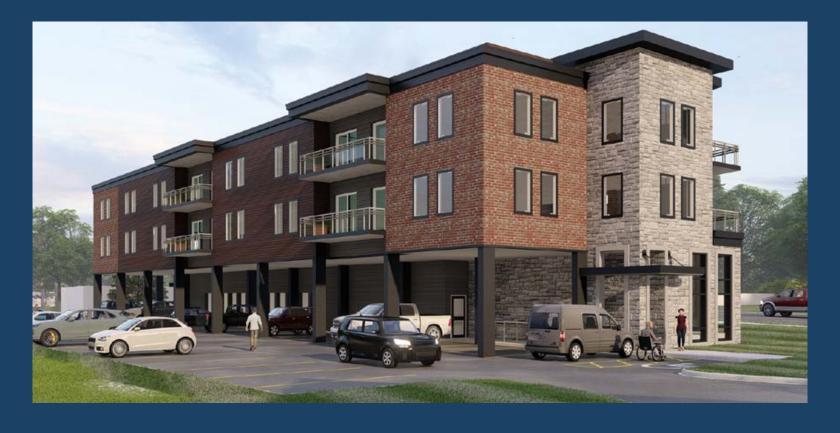

# PRELIMINARY RENDERINGS

View from Brubacher Street, looking south east (rear of building)