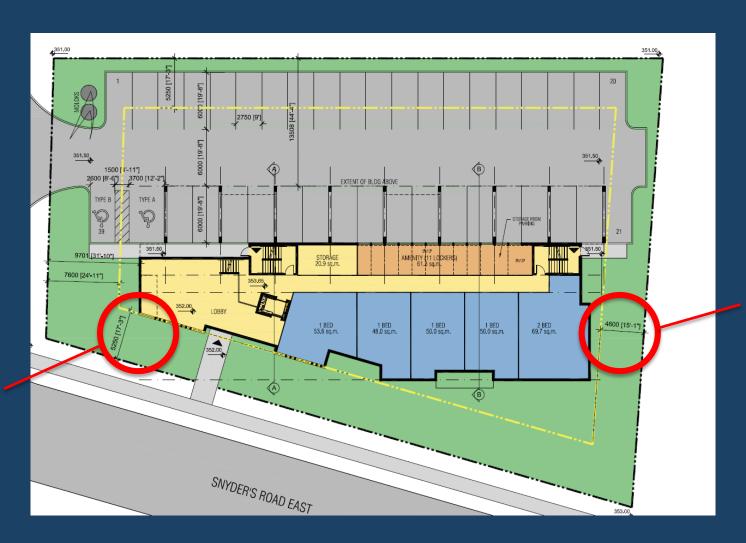

# **LOCATION**

162 Snyder's Road E, Baden

Within close proximity of key services and amenities including:

- Transit
- Active Transportation
- Sir Adam Beck Community Park
- Grocery/Convenience Stores
- Downtown Baden

# **DEVELOPMENT PROPOSAL**

162 Snyder's Road E, Baden

- 32 one & two bedroom rental apartment units
- Pedestrian connection from the lobby to the Snyder's Rd sidewalk
- Tenants governed by landlord-tenant legislation
- Landscaping within the site & along Snyder's Rd & Brubacher St
- Amenity space including balconies & a rooftop terrace
- Lockers, vehicular parking & bicycle storage

# Other provisions included:

- 1.2 parking spaces/unit
- 4.6m rear yard setback
- 5.2m exterior side yard setback

# PURPOSE OF PLANNING APPLICATION

162 Snyder's Road E, Baden

Reduced Rear Yard

**Reduced Front Yard** 