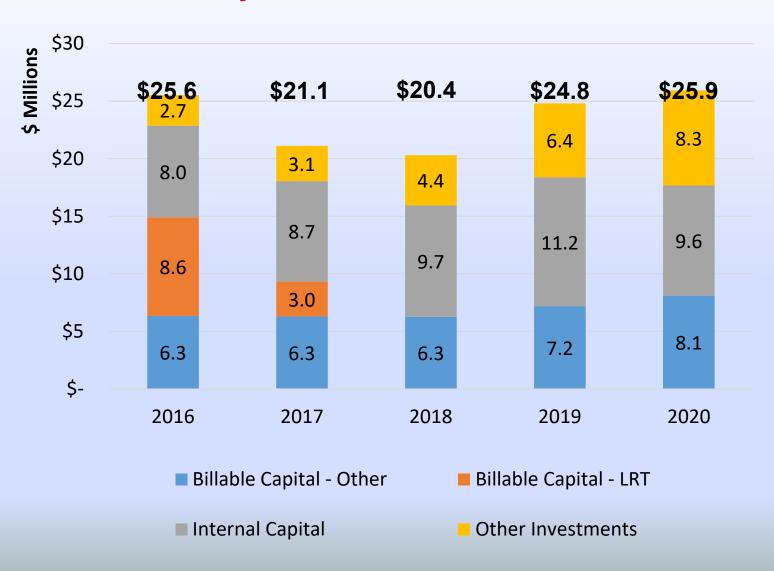

M kWhs in 2019)

Peak Demand = 386 MW (345 MW in 2019)

# Financial Performance

- Total Revenue = \$285.6M (\$250.0 in 2019)
- Distribution Revenue = \$43.3M (\$42.3M)
- Total Expenses = \$274.7M (\$239.3M)
- Operating Expenses = \$36.4M (\$36.4M)
- Net Income =\$11.0M (\$10.5M)

# Financial Impact of COVID-19

- Increase in OM & A Costs
  - Additional bad debts (\$500K increase)
  - New Covid Expenses (\$786K)
    - Transformer Station Monitoring
    - Safety Supplies
    - Vehicle Rentals
    - IT and System Changes
- Transitioned Office Staff to Work From Home and Field Staff to Work From Remote locations
- Managed Multiple Rate Changes, Time-Of-Use Optionality
- Administered COVID-19 Energy Assistance Programs for Residential and Small Business Customers



# **Capital Investments**



# **Operating Expense (\$36.4M)**







## 2019 Controllable Cost Per Customer Per Year (as published by OEB)





# Rates for 700 kWh Residential Customer Effective Jan. 1/21



**Total Bill \$101.35** 

\*21.2% Ontario Electricity Rebate equals \$23.40 not included in the total bill



# Monthly Residential bill (700 kWh) as at Jan. 1, 2021





## **Service Reliability Performance**

| Service<br>Reliability<br>Performance | Measurement                                            | Provincial Average 2014 to 2019 | 2016 | 2017 | 2018 | 2019 | 2020 |
|---------------------------------------|--------------------------------------------------------|---------------------------------|------|------|------|------|------|
| SAIDI                                 | Average length of outage (min