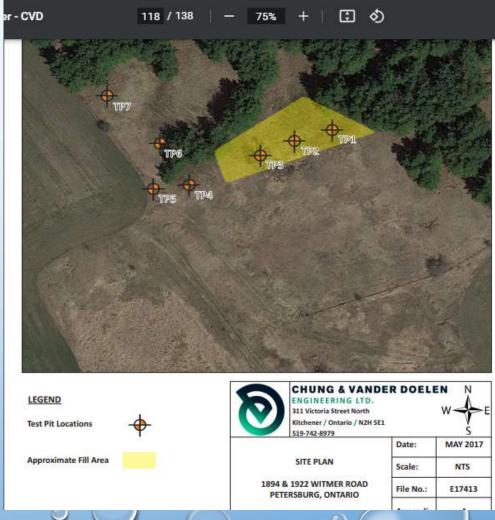

### ENVIRONMENTAL SITE ASSESSMENT AND RECORD OF SITE CONDITION

(USED AS BACKGROUND INFORMATION IN THE HYDROLOGICAL STUDY)

- MAY 23 2017 PHASE ONE ENVIRONMENTAL SITE ASSESSMENT
- DONE FOR DUE DILIGENT FOR A REAL ESTATE TRANSACTION AND NOT FOR A RECORD OF SITE CONDITION.
- THE PHASE II ENVIRONMENTAL SITE ASSESSMENT PAGE 136; THE STATEMENT OF LIMITATIONS:

### IT SHOULD BE NOTED THAT THE OBSERVATIONS AND RECOMMENDATIONS PRESENTED IN THIS REPORT ARE LIMITED TO THE ACTUAL LOCATIONS EXPLORED.

- THE SITE CONDITION RECORD FOR 1922 AND 1894 WITMER ROAD.
- TOTAL AREA OF RECORD OF SITE CONDITION PROPERTY (IN HECTARES) 66.15700
- CURRENT PROPERTY USE: <u>RESIDENTIAL</u>
- INTENDED PROPERTY USE: INDUSTRIAL