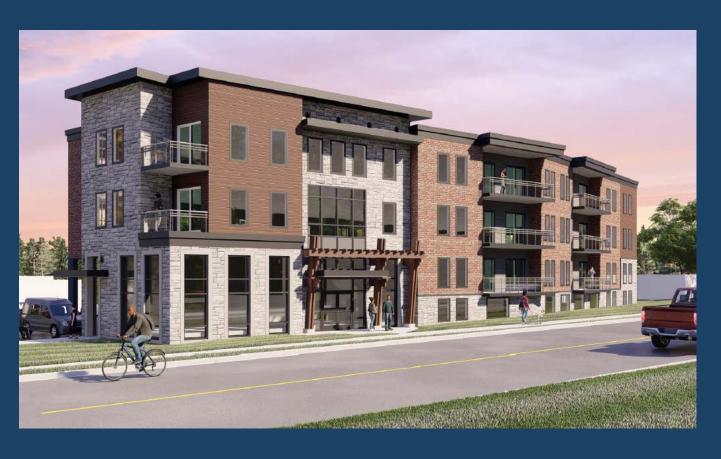

# PRELIMINARY RENDERINGS

View from the south side of Snyder's Road E, looking west

# PRELIMINARY RENDERINGS

View from Brubacher Street, looking south east (rear of building)

# PRELIMINARY RENDERINGS

Rear of building, looking south west